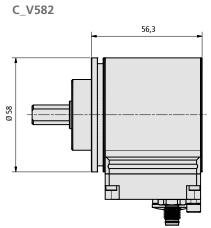

## Flexible, fast, compact

C\_\_\_582 Rotary Encoder: The Proven Generation

- \_Solid, blind, hollow shaft, wire draw, claw coupling
- \_Protection class up to IP67, M12 plug-in technology
- \_Single or multiturn
- \_Narrow 58 mm housing
- \_Warehouse, logistics, factory automation, metalworking, renewable energies, packaging, etc.