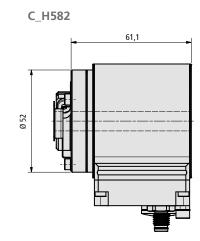

## Flexible, fast, compact

C\_\_\_582 Rotary Encoder: The Proven Generation

### Drafts

C\_H802