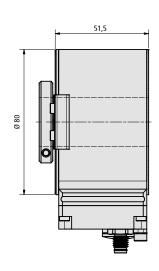

## Flexible, fast, compact

C\_\_\_582 Rotary Encoder: The Proven Generation

#### Versatile networker as standard

- \_Industrial Ethernet: PROFINET, EtherCAT, EtherNet/IP, POWERLINK, NEW: SPE
- \_Fieldbuses: CANopen, PROFIBUS, Interbus
- \_Point-to-point: SSI, Analog, Parallel, RS485, IO-Link, DRIVECLIQ
- \_From magnetic robust to optic high-precision

- \_Solid, blind, hollow shaft, wire draw, claw coupling
- \_Protection class up to IP67, M12 plug-in technology
- \_Single or multiturn
- \_Narrow 58 mm housing
- \_Warehouse, logistics, factory automation, metalworking, renewable energies, packaging, etc.