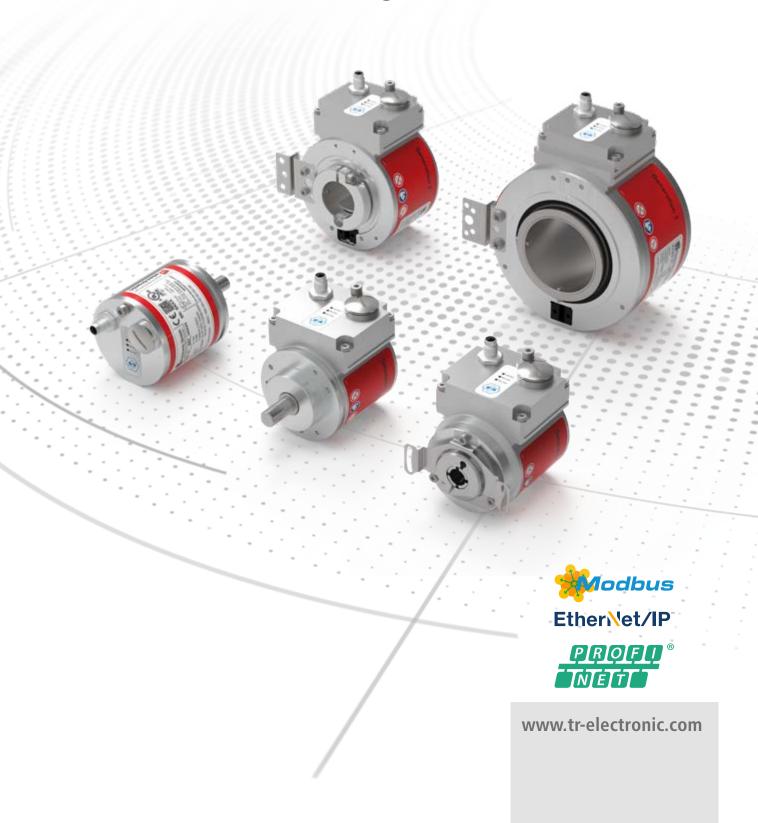

## Flexible, fast, compact

C\_\_\_582 Rotary Encoder: The Proven Generation

#### Versatile networker as standard

- \_Industrial Ethernet: PROFINET, EtherCAT, EtherNet/IP, POWERLINK, NEW: SPE
- \_Fieldbuses: CANopen, PROFIBUS, Interbus
- \_Point-to-point: SSI, Analog, Parallel, RS485, IO-Link, DRIVECLIQ
- \_From magnetic robust to optic high-precision

- \_Solid, blind, hollow shaft, wire draw, claw coupling
- \_Protection class up to IP67, M12 plug-in technology
- \_Single or multiturn
- \_Narrow 58 mm housing
- \_Warehouse, logistics, factory automation, metalworking, renewable energies, packaging, etc.