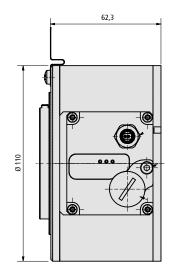

ASE-T1L
- \_Power over Data Line: PoDL Class 11

\_Protocols





### **Drafts**











## EtherNet/IP







**CAN**open











shaft up to Ø 50 mm!

## Flexible, fast, compact

C\_\_\_582 Rotary Encoder: The Proven Generation

#### Versatile networker as standard

- \_Industrial Ethernet: PROFINET, EtherCAT, EtherNet/IP, POWERLINK, NEW: SPE
- \_Fieldbuses: CANopen, PROFIBUS, Interbus
- \_Point-to-point: SSI, Analog, Parallel, RS485, IO-Link, DRIVECLIQ
- \_From magnetic robust to optic high-precision

- \_Solid, blind, hollow shaft, wire draw, claw coupling
- \_Protection class up to IP67, M12 plug-in technology
- \_Single or multiturn
- \_Narrow 58 mm housing
- \_Warehouse, logistics, factory automation, metalworking, renewable energies, packaging, etc.

### Drafts

C\_H802











### TR-Electronic GmbH

Eglishalde 6 D - 78647 Trossingen

Tel. +49 7425 228-0 Fax +49 7425 228-33

info@tr-electronic.de
www.tr-electronic.com

### Our goal is your success!

TR Electronic develops, manufactures and sells sensors and actuators for industrial applications in automation technology. When industrial processes run smoothly and reliably, measurement and control solutions from TR Electronic play their part!

Last update: 03/2023 TR-V-PR-GB-0042-00

Subject to changes in technology and design.

Background cover photo/interior: @kras99-fotolia.com