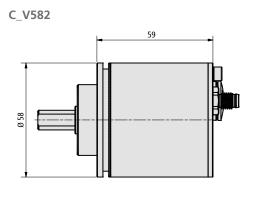

## Flexible, fast, compact

C\_\_\_582 Rotary Encoder: The Proven Generation

- \_Solid, blind, hollow shaft, wire draw, claw coupling
- \_Protection class up to IP67, M12 plug-in technology
- \_Single or multiturn
- \_Narrow 58 mm housing
- \_Warehouse, logistics, factory automation, metalworking, renewable energies, packaging, etc.