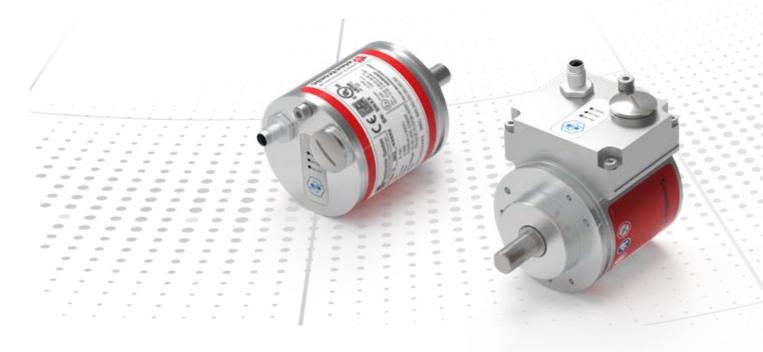

## Flexible, fast, compact

C\_\_\_582 Rotary Encoder: The Proven Generation

#### Versatile networker as standard

- \_Industrial Ethernet: PROFINET, EtherCAT, EtherNet/IP, POWERLINK, NEW: SPE
- \_Fieldbuses: CANopen, PROFIBUS, Interbus
- \_Point-to-point: SSI, Analog, Parallel, RS485, IO-Link, DRIVECLIQ
- \_From magnetic robust to optic high-precision

- \_Solid, blind, hollow shaft, wire draw, claw coupling
- \_Protection class up to IP67, M12 plug-in technology
- \_Single or multiturn
- \_Narrow 58 mm housing
- \_Warehouse, logistics, factory automation, metalworking, renewable energies, packaging, etc.